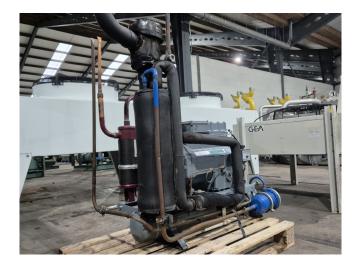

### **Specifications**

| Brand                    | DWM              |
|--------------------------|------------------|
| Туре                     | D3DC5-100X-AWM/D |
| Refrigerant              | Freon            |
| kW at 0ºC/+40ºC          | 32,1             |
| kW at -5ºC/+40ºC         | 26,7             |
| kW at -10ºC/+40ºC        | 22,0             |
| kW at -20ºC/+40ºC        | 14,4             |
| kW at -30ºC/+40ºC        | 8,8              |
| kW at -40ºC/+40ºC        | 4,7              |
| On steel base frame      | ✓                |
| Pressure safety switches | ✓                |
| Hp/Lp/Op                 |                  |
| Liquid receiver          | ✓                |
| Oil separator            | ✓                |
| Liquid line filter drier | ✓                |
| Sight Glass              | ✓                |
| m3 / h                   | 38,0             |
| Sizes                    | 1300x600x1550 mm |
|                          | (LxWxH)          |
| Stock                    | 1                |
|                          |                  |

#### Used DWM D3DC5-100X-AWM/D

Used DWM D3DC5-100X-AWM/D semihermetic reciprocating compressor on Freon. Complete with a liquid receiver, suction accumulator, oil separator, liquid line filter drier and pressure and safety switches. The compressor has a displacement of 38 m<sup>3</sup>/h. \*Why choose for HOSBV? We are not only the largest used refrigeration specialist in Europe, but also, we deliver all equipment including an extensive test, warranty and industrial cleaning. \*Optional we can also perform a new paint job and arrange the logistics.