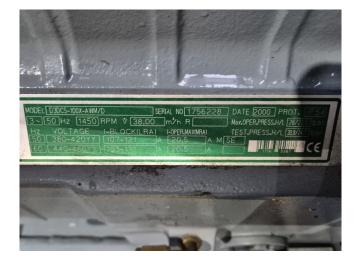

### **Specifications**

| Brand                    | DWM              |
|--------------------------|------------------|
| Туре                     | D3DC5-100X-AWM/D |
| Refrigerant              | Freon            |
| kW at 0ºC/+40ºC          | 32,1             |
| kW at -5ºC/+40ºC         | 26,7             |
| kW at -10ºC/+40ºC        | 22,0             |
| kW at -20ºC/+40ºC        | 14,4             |
| kW at -30ºC/+40ºC        | 8,8              |
| kW at -40ºC/+40ºC        | 4,7              |
| On steel base frame      | ✓                |
| Pressure safety switches | ✓                |
| Hp/Lp/Op                 |                  |
| Liquid receiver          | ✓                |
| Oil separator            | ✓                |
| Liquid line filter drier | ✓                |
| Sight Glass              | ✓                |
| m3 / h                   | 38,0             |
| Sizes                    | 1300x600x1550 mm |
|                          | (LxWxH)          |
| Stock                    | 1                |
|                          |                  |

#### Used DWM D3DC5-100X-AWM/D

Used DWM D3DC5-100X-AWM/D semihermetic reciprocating compressor on Freon. Complete with a liquid receiver, suction accumulator, oil separator, liquid line filter drier and pressure and safety switches. The compressor has a displacement of 38 m<sup>3</sup>/h. \*Why choose for HOSBV? We are not only the largest used refrigeration specialist in Europe, but also, we deliver all equipment including an extensive test, warranty and industrial cleaning. \*Optional we can also perform a new paint job and arrange the logistics.