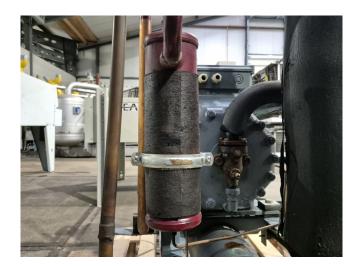

#### Used DWM D3DC5-100X-AWM/D

Used DWM D3DC5-100X-AWM/D semihermetic reciprocating compressor on Freon. Complete with a liquid receiver, suction accumulator, oil separator, liquid line filter drier and pressure and safety switches. The compressor has a displacement of 38 m<sup>3</sup>/h. \*Why choose for HOSBV? We are not only the largest used refrigeration specialist in Europe, but also, we deliver all equipment including an extensive test, warranty and industrial cleaning. \*Optional we can also perform a new paint job and arrange the logistics.