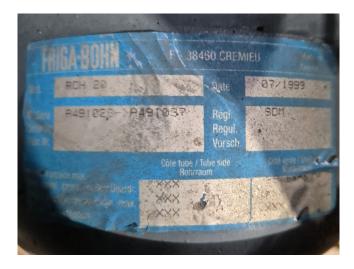

#### Used DWM D3DC5-100X-AWM/D

Used DWM D3DC5-100X-AWM/D semihermetic reciprocating compressor on Freon. Complete with a liquid receiver, suction accumulator, oil separator, liquid line filter drier and pressure and safety switches. The compressor has a displacement of 38 m<sup>3</sup>/h. \*Why choose for HOSBV? We are not only the largest used refrigeration specialist in Europe, but also, we deliver all equipment including an extensive test, warranty and industrial cleaning. \*Optional we can also perform a new paint job and arrange the logistics.