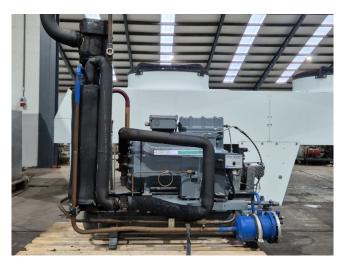

### **Specifications**

| Brand                    | DWM              |
|--------------------------|------------------|
| Туре                     | D3DC5-100X-AWM/D |
| Refrigerant              | Freon            |
| kW at 0ºC/+40ºC          | 32,1             |
| kW at -5ºC/+40ºC         | 26,7             |
| kW at -10ºC/+40ºC        | 22,0             |
| kW at -20ºC/+40ºC        | 14,4             |
| kW at -30ºC/+40ºC        | 8,8              |
| kW at -40ºC/+40ºC        | 4,7              |
| On steel base frame      | ✓                |
| Pressure safety switches | ✓                |
| Hp/Lp/Op                 |                  |
| Liquid receiver          | ✓                |
| Oil separator            | ✓                |
| Liquid line filter drier | ✓                |
| Sight Glass              | ✓                |
| m3 / h                   | 38,0             |
| Sizes                    | 1300x600x1550 mm |
|                          | (LxWxH)          |
| Stock                    | 1                |
|                          |                  |

#### Used DWM D3DC5-100X-AWM/D

Used DWM D3DC5-100X-AWM/D semihermetic reciprocating compressor on Freon. Complete with a liquid receiver, suction accumulator, oil separator, liquid line filter drier and pressure and safety switches. The compressor has a displacement of 38 m<sup>3</sup>/h. \*Why choose for HOSBV? We are not only the largest used refrigeration specialist in Europe, but also, we deliver all equipment including an extensive test, warranty and industrial cleaning. \*Optional we can also perform a new paint job and arrange the logistics.