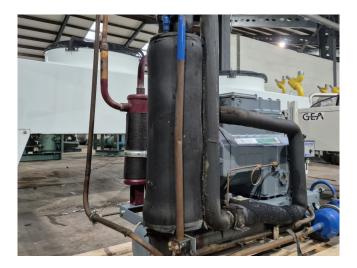

#### Used DWM D3DC5-100X-AWM/D

Used DWM D3DC5-100X-AWM/D semihermetic reciprocating compressor on Freon. Complete with a liquid receiver, suction accumulator, oil separator, liquid line filter drier and pressure and safety switches. The compressor has a displacement of 38 m<sup>3</sup>/h. \*Why choose for HOSBV? We are not only the largest used refrigeration specialist in Europe, but also, we deliver all equipment including an extensive test, warranty and industrial cleaning. \*Optional we can also perform a new paint job and arrange the logistics.