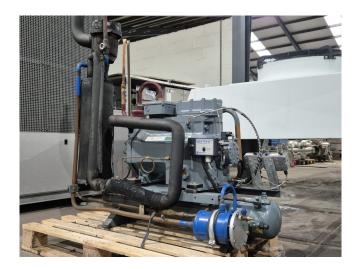

#### Used DWM D3DC5-100X-AWM/D

Used DWM D3DC5-100X-AWM/D semihermetic reciprocating compressor on Freon. Complete with a liquid receiver, suction accumulator, oil separator, liquid line filter drier and pressure and safety switches. The compressor has a displacement of 38 m<sup>3</sup>/h. \*Why choose for HOSBV? We are not only the largest used refrigeration specialist in Europe, but also, we deliver all equipment including an extensive test, warranty and industrial cleaning. \*Optional we can also perform a new paint job and arrange the logistics.