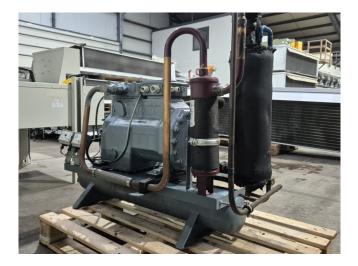

### **Specifications**

| Brand                    | DWM              |
|--------------------------|------------------|
| Туре                     | D3DC5-100X-AWM/D |
| Refrigerant              | Freon            |
| kW at 0ºC/+40ºC          | 32,1             |
| kW at -5ºC/+40ºC         | 26,7             |
| kW at -10ºC/+40ºC        | 22,0             |
| kW at -20ºC/+40ºC        | 14,4             |
| kW at -30ºC/+40ºC        | 8,8              |
| kW at -40ºC/+40ºC        | 4,7              |
| On steel base frame      | ✓                |
| Pressure safety switches | ✓                |
| Hp/Lp/Op                 |                  |
| Liquid receiver          | ✓                |
| Oil separator            | ✓                |
| Liquid line filter drier | ✓                |
| Sight Glass              | ✓                |
| m3 / h                   | 38,0             |
| Sizes                    | 1300x600x1550 mm |
|                          | (LxWxH)          |
| Stock                    | 1                |
|                          |                  |

#### Used DWM D3DC5-100X-AWM/D

Used DWM D3DC5-100X-AWM/D semihermetic reciprocating compressor on Freon. Complete with a liquid receiver, suction accumulator, oil separator, liquid line filter drier and pressure and safety switches. The compressor has a displacement of 38 m<sup>3</sup>/h. \*Why choose for HOSBV? We are not only the largest used refrigeration specialist in Europe, but also, we deliver all equipment including an extensive test, warranty and industrial cleaning. \*Optional we can also perform a new paint job and arrange the logistics.