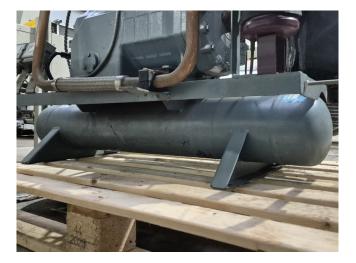

#### Used DWM D3DC5-100X-AWM/D

Used DWM D3DC5-100X-AWM/D semihermetic reciprocating compressor on Freon. Complete with a liquid receiver, suction accumulator, oil separator, liquid line filter drier and pressure and safety switches. The compressor has a displacement of 38 m<sup>3</sup>/h. \*Why choose for HOSBV? We are not only the largest used refrigeration specialist in Europe, but also, we deliver all equipment including an extensive test, warranty and industrial cleaning. \*Optional we can also perform a new paint job and arrange the logistics.