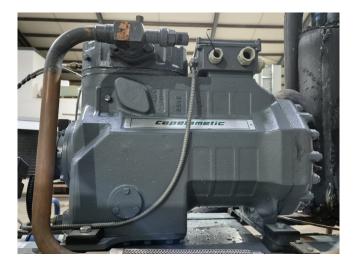

#### Used DWM D3DC5-100X-AWM/D

Used DWM D3DC5-100X-AWM/D semihermetic reciprocating compressor on Freon. Complete with a liquid receiver, suction accumulator, oil separator, liquid line filter drier and pressure and safety switches. The compressor has a displacement of 38 m<sup>3</sup>/h. \*Why choose for HOSBV? We are not only the largest used refrigeration specialist in Europe, but also, we deliver all equipment including an extensive test, warranty and industrial cleaning. \*Optional we can also perform a new paint job and arrange the logistics.