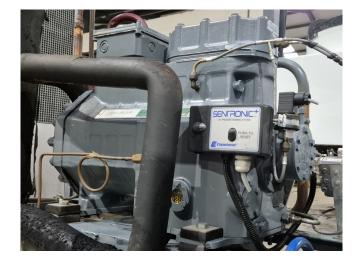

#### Used DWM D3DC5-100X-AWM/D

Used DWM D3DC5-100X-AWM/D semihermetic reciprocating compressor on Freon. Complete with a liquid receiver, suction accumulator, oil separator, liquid line filter drier and pressure and safety switches. The compressor has a displacement of 38 m<sup>3</sup>/h. \*Why choose for HOSBV? We are not only the largest used refrigeration specialist in Europe, but also, we deliver all equipment including an extensive test, warranty and industrial cleaning. \*Optional we can also perform a new paint job and arrange the logistics.