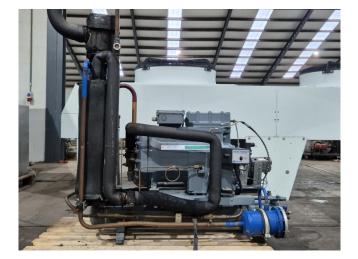

### **Specifications**

| Brand                    | DWM              |
|--------------------------|------------------|
| Туре                     | D3DC5-100X-AWM/D |
| Refrigerant              | Freon            |
| kW at 0ºC/+40ºC          | 32,1             |
| kW at -5ºC/+40ºC         | 26,7             |
| kW at -10ºC/+40ºC        | 22,0             |
| kW at -20ºC/+40ºC        | 14,4             |
| kW at -30ºC/+40ºC        | 8,8              |
| kW at -40ºC/+40ºC        | 4,7              |
| On steel base frame      | ✓                |
| Pressure safety switches | ✓                |
| Hp/Lp/Op                 |                  |
| Liquid receiver          | ✓                |
| Oil separator            | ✓                |
| Liquid line filter drier | ✓                |
| Sight Glass              | ✓                |
| m3 / h                   | 38,0             |
| Sizes                    | 1300x600x1550 mm |
|                          | (LxWxH)          |
| Stock                    | 1                |
|                          |                  |

#### Used DWM D3DC5-100X-AWM/D

Used DWM D3DC5-100X-AWM/D semihermetic reciprocating compressor on Freon. Complete with a liquid receiver, suction accumulator, oil separator, liquid line filter drier and pressure and safety switches. The compressor has a displacement of 38 m<sup>3</sup>/h. \*Why choose for HOSBV? We are not only the largest used refrigeration specialist in Europe, but also, we deliver all equipment including an extensive test, warranty and industrial cleaning. \*Optional we can also perform a new paint job and arrange the logistics.